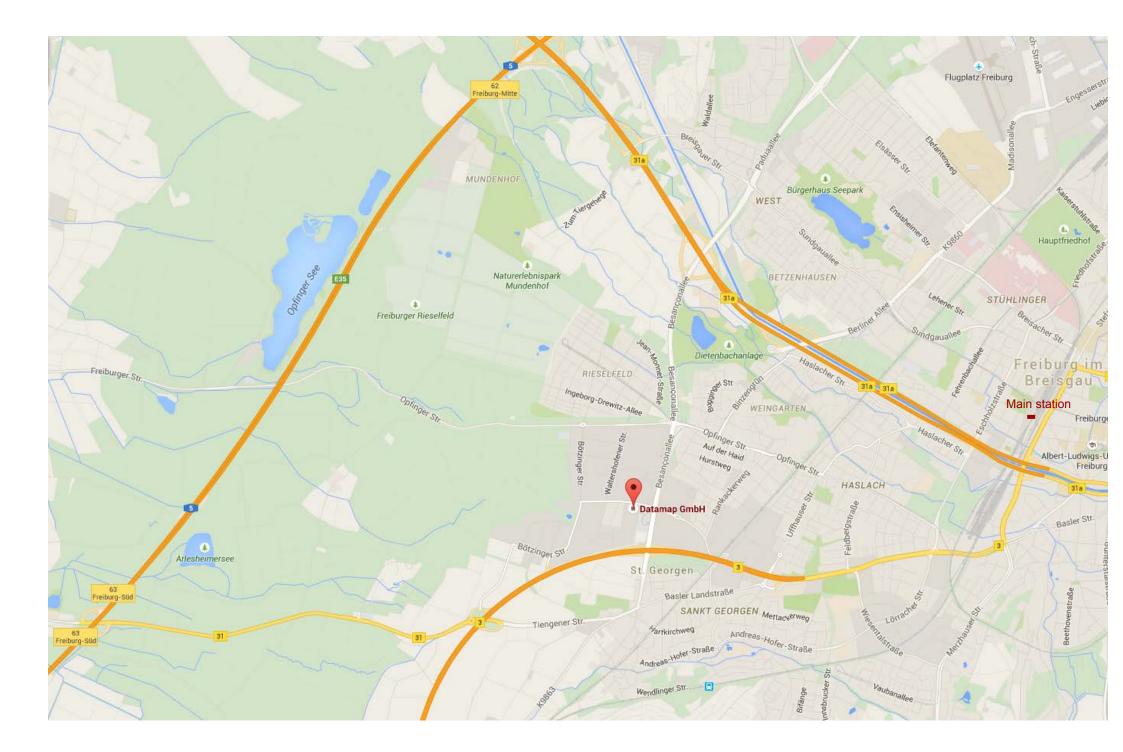

## Arrival at Freiburg main station:

Taxis are waiting for you in front of the main exit of the station. Transfer to DATAMAP's offices ("Haus der Wirtschaft") takes about 10 minutes. Otherwise, there are good tramway connections with tramway No. 3 "Haid" to Munzinger Strasse (13 minutes). Take the right entrance into the building (5a) and the elevator to the 4th floor. Welcome to DATAMAP!

## Arrival from Karlsruhe:

Motorway  $A5 \rightarrow Exit$  Freiburg Mitte (No. 62)  $\rightarrow$  Direction Freiburg  $\rightarrow$  Direction Lörrach, "Gewerbegebiet-Haid"  $\rightarrow$  Straight on Besançonallee  $\rightarrow$  At the crossroads near Mercedes/ Real (on the left) turn to the right into Munzinger Strasse  $\rightarrow$  Second office building on the left side ("Haus der Wirtschaft"). Please drive into the garage, where parking lots are reserved for DATAMAP. Take the entrance of building No. 5a and the elevator to the 4th floor. Welcome to DATAMAP!

## Arrival from Basel:

Motorway  $A5 \rightarrow Exit$  Freiburg Süd (No. 63)  $\rightarrow$  Direction Freiburg  $\rightarrow$  Direction Offenburg, "Gewerbegebiet Haid"  $\rightarrow$  Straight on Besançonallee  $\rightarrow$  At the crossroads near Mercedes/Real (on the right) turn to the left into Munzinger Strasse  $\rightarrow$  Second office building on the left side ("Haus der Wirtschaft"). Please drive into the garage, where parking lots are reserved for DATAMAP. Take the entrance of building No. 5a and the elevator to the 4th floor. Welcome to DATAMAP!